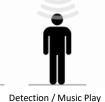

Audio Controller

**IAC100** 



## PROPA-U50/U100/U100 Outdoor



- Size: 140×80×45mm
- Weight: 0.20kg
- **PIR Sensor**
- Play Music After Motion Detection

## **Main Feature**

- Play music when motion is detected. •
- If not detected, stop music after 10 ~ 30 seconds.
  - (Adjustable during initial setting.)
- Operating time can be set. (Only operating at the desired time.)
- Whole song repetition.
- Sequential playback
- MP3, wave format support.
- **PIR Sensor support**
- Automatically upload music . via USB memory



## Office : +82-63-905-9531, Fax : +82-63-905-9530, E-mail : eltembiz@gmail.com Address : Room 203, TechnoVill B, 109 Ballyong-ro, Deokjin-gu, Jeonju-si, Jeollabuk-do, South-Korea COPYRIGHT © 2014 – 2019 Eltem Corp. All rights Reserved.



Wait State

**ELTEM Corp.** 





Detection / Music Play