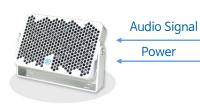

## PROPA-U50/U100/U100 Outdoor

- Size: 140×80×45mm
- Weight: 0.20kg
- **PIR Sensor**
- Play Music After Motion Detection