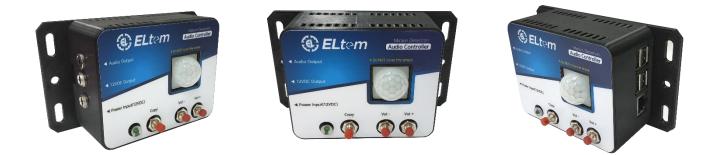

## Motion Sensing Audio Controller

**IAC100** 

## **Main Feature**

- Play music when motion is detected. •
- If not detected, stop music after 10 ~ 30 seconds.
  - (Adjustable during initial setting.)
- Operating time can be set. (Only operating at the desired time.)
- Whole song repetition.
- Sequential playback
- MP3, wave format support.
- **PIR Sensor support**
- Automatically upload music . via USB memory