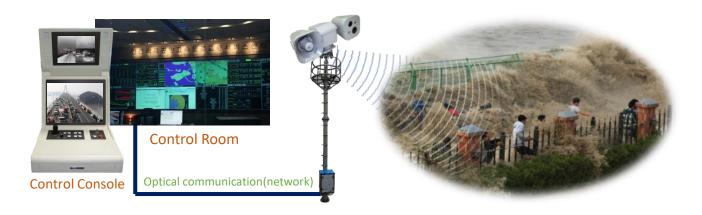

#### Emergency Warning & Fire Rescue

Fire Evacuation Broadcast, Public Place Guide and Evacuation Broadcast, Valley Evacuation Broadcast due to heavy rain, and Coastal Accident Prevention & Evacuation Broadcast

# Law Enforcement, Homeland & Border Security

Illegal Activity Warning, Beach Announcement, Access Control Broadcast, Crowd Control