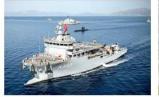

## Military, Maritime, Security & Protection

Military Training control, Anti-Piracy, Major Facility Intruder Warning, Preserving Wildlife & Protecting Assets

#### Installation in Ships, Vehicles and Drones

Mounting on Warships, Ships, Fire Trucks, Ambulances, Police Cars, Helicopters, Drones