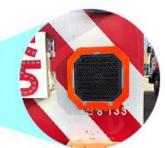

Housing Size :  $250 \times 350 \times 150$ mm (for Outdoor)

General Loudspeaker

Acoustic Hailing Device