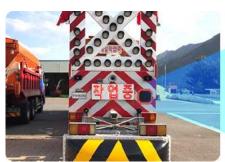

#### Traffic Accident Broadcasting, Traffic Control

Traffic Control, Prevention of Secondary Accident, Traffic Accidents and Foggy Broadcast, Emergency Evacuation Broadcast.

#### Installation in Ships, Vehicles and Drones

Mounting on Warships, Ships, Fire Trucks, Ambulances, Police Cars, Helicopters, Drones