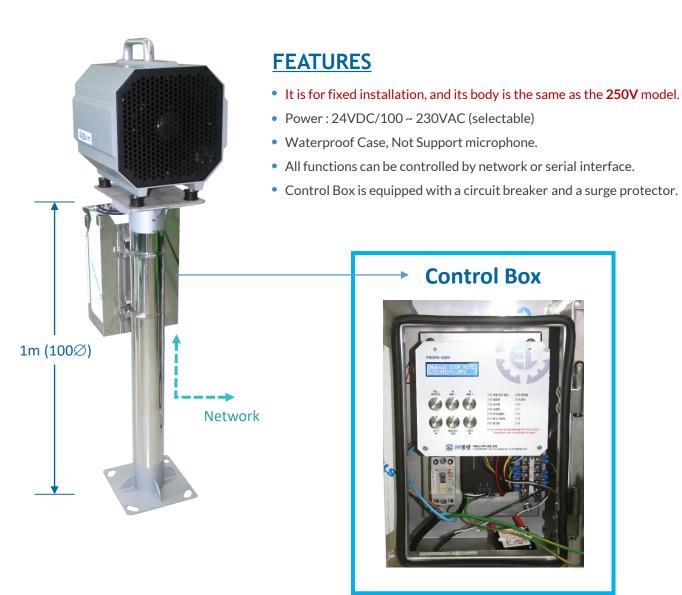

# Safety Public Address System

#### PROPA-250V Installation Operation and Delivery Example