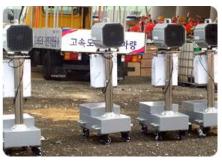

ident areas. There are various products depending on utilization.



Housing Size :  $250 \times 350 \times 150$ mm (for Outdoor)





# Safety Public Address System

#### Main Features of Acoustic Hailing Device

- Since it broadcasts with directivity and high power, it can transmit highly clear sounds to a long distant (1 ~ 3km).
- With maximum output above 142dB, it can get over the noise of the surrounding area and can provide large and clear communication and warning signals to the inside of vehicles, ships or buildings, overcoming the limitation of the existing broadcasting system (P.A. System).
- It is possible to broadcast using a sound source and a microphone.



General Loudspeaker



Acoustic Hailing Device

#### PROPA-250V Installation Operation and Delivery Example

















# Safety Public Address System

#### **Applications of Acoustic Hailing Devices**



#### Emergency Warning & Fire Rescue

Fire Evacuation Broadcast, Public Place Guide and Evacuation Broadcast, Valley Evacuation Broadcast due to heavy rain, and Coastal Accident Prevention & Evacuation Broadcast









# Law Enforcement, Homeland & Border Security

Illegal Activity Warning, Beach Announcement, Access Control Broadcast, Crowd Control

## Military, Maritime, Security & Protection

Military Training control, Anti-Piracy, Major Facility Intruder Warning, Preserving Wildlife & Protecting Assets









#### Traffic Accident Broadcasting, Traffic Control

Traffic Control, Prevention of Secondary Accident, Traffic Accidents and Foggy Broadcast, Emergency Evacuation Broadcast.

#### Insta