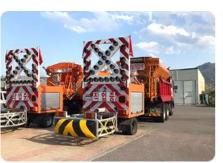

nd accident areas. There are various products depending on utilization.



Housing Size :  $250 \times 350 \times 150$ mm (for Outdoor)





# Safety Public Address System

#### Main Features of Acoustic Hailing Device

- Since it broadcasts with directivity and high power, it can transmit highly clear sounds to a long distant (1 ~ 3km).
- With maximum output above 142dB, it can get over the noise of the surrounding area and can provide large and clear communication and warning signals to the inside of vehicles, ships or buildings, overcoming the limitation of the existing broadcasting system (P.A. System).
- It is possible to broadcast using a sound source and a microphone.



General Loudspeaker



Acoustic Hailing Device

#### PROPA-250V Installation Operation and Delivery Example

















# Safety Public Address System

#### **Applications of Acoustic Hailing Devices**



#### Emergency Warning & Fire Rescue

Fire Evacuation Broadcast, Public Place Guide and Evacuation Broadcast, Valley Evacuation Broadcast due to heavy rain, and Coastal Accident Prevention & Evacuation Broadcast









# Law Enforcement, Homeland & Border Security

Illegal Activity Warning, Beach Announcement, Access Control Broadcast, Crowd Control

## Military, Maritime, Security & Protection

Military Training control, Anti-Piracy, Major Facility Intruder Warning, Preserving Wildlife & Protecting Assets









#### Traffic Accident Broadcasting, Traffic Control

Traffic Control, Prevention of Secondary Accident, Traffic Accidents and Foggy Broadcast, Emergency Evacuation Broadcast.

####