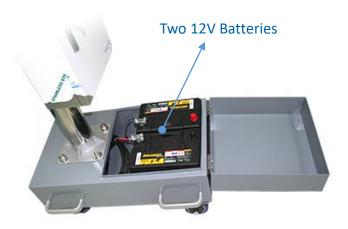

## **FEATURES**

- Easy to move and its body is the same as **250V** model.
- Installed 4 wheels of 100Ø on the bottom, making it easy to move and install.
- There is a brake on the wheel.
- Installed and connected two 12V vehicle batteries (80L) in series to create 24VDC.
- Waterproof Case, Not support microphone.
- All functions can be controlled by network or serial interface.
- Control Box is equipped with a circuit breaker and a surge protector.