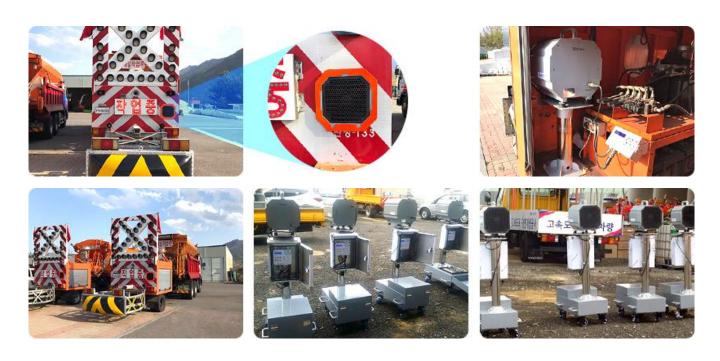

## **FEATURES**

- Easy to move and its body is the same as **250V** model.
- Installed 4 wheels of 100Ø on the bottom, making it easy to move and install.
- There is a brake on the wheel.
- Installed and connected two 12V vehicle batteries (80L) in series to create 24VDC.
- Waterproof Case, Not support microphone.
- All functions can be controlled by network or serial interface.
- Control Box is equipped with a circuit breaker and a surge protector.

General Loudspeaker

Acoustic Hailing Device

PROPA-250V Installation Operation and Delivery Example