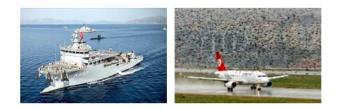

#### Military, Maritime, Security & Protection Military Training control, Anti-Piracy, Major Facility Intruder Warning, Preserving Wildlife & Protecting Assets

### Law Enforcement, Homeland & Border Security

Illegal Activity Warning, Beach Announcement, Access Control Broadcast, Crowd Control

Installation in Ships, Vehicles and Drones Mounting on Warships, Ships, Fire Trucks, Ambulances, Police Cars, Helicopters, Drones