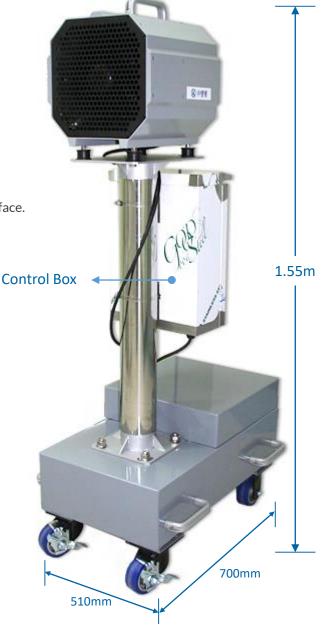

## **FEATURES**

- Easy to move and its body is the same as **250V** model.
- Installed 4 wheels of 100Ø on the bottom, making it easy to move and install.
- There is a brake on the wheel.
- Installed and connected two 12V vehicle batteries (80L) in series to create 24VDC.
- Waterproof Case, Not support microphone.
- All functions can be controlled by network or serial interface.
- Control Box is equipped with a circuit breaker and a surge protector.

# **PROPA-250VN-CART** Safety Public Address System