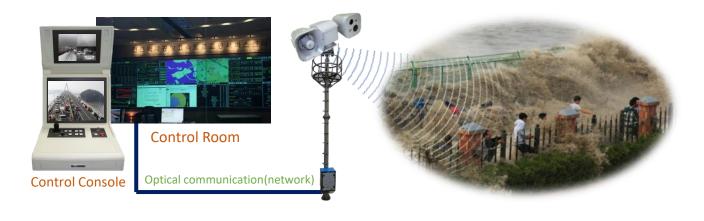

### Main Features of Acoustic Hailing Device

- Since it broadcasts with directivity and high power, it can transmit highly clear sounds to a long distant (1 km).
- With maximum output above 140dB, it can get over the noise of the surrounding area and can provide highly intelligible and
- clear communication and warning signals to the inside of vehicles, ships or buildings, overcoming the limitation of the existing broadcasting system (P.A. System).
- It is possible to broadcast using sound sources and a microphone.

#### Applications of Acoustic Hailing Devices